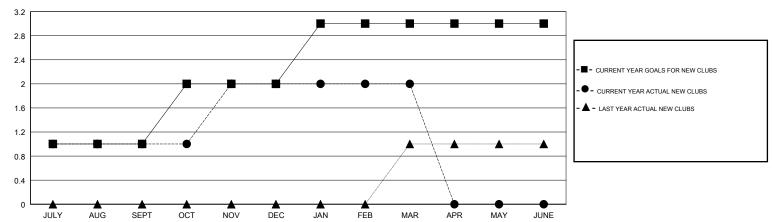

### **LOCATION CZECH REPUBLIC**

**GMT CA** 

| Clubs         |               |           |               | Members               |                           |                         |                                              |
|---------------|---------------|-----------|---------------|-----------------------|---------------------------|-------------------------|----------------------------------------------|
|               | RESULTS FOR   | 2017-2018 |               | RESULTS FOR 2017-2018 |                           |                         |                                              |
| QUARTER       | NEW CLUB GOAL | NEW CLUBS | DROPPED CLUBS | QUARTER               | MEMBER GROWTH NET<br>GOAL | MEMBER GROWTH<br>ACTUAL | DROPPED MEMBERS ACTUAL (including transfers) |
| JULY/AUG/SEPT | 1             | 1         | 0             | JULY/AUG/SEPT         | 16                        | 28                      | 11                                           |
| OCT/NOV/DEC   | 1             | 1         | 0             | OCT/NOV/DEC           | 15                        | 36                      | 20                                           |
| JAN/FEB/MAR   | 1             | 0         | 0             | JAN/FEB/MAR           | 15                        | 8                       | 14                                           |
| APR/MAY/JUNE  | 0             | 0         | 0             | APR/MAY/JUNE          | -10                       | 0                       | 0                                            |

### GOALS AND ACTUAL NEW CLUBS CUMULATIVE