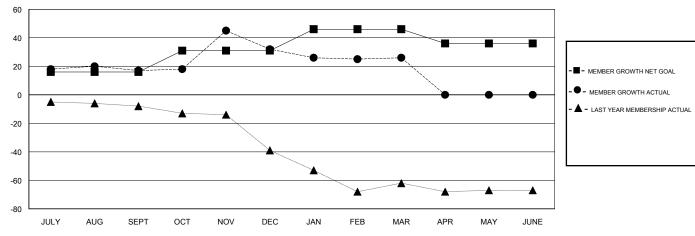

### **LOCATION CZECH REPUBLIC**

**GMT CA** 

| Clubs         |               |           |               | Members               |                           |                         |                                              |
|---------------|---------------|-----------|---------------|-----------------------|---------------------------|-------------------------|----------------------------------------------|
|               | RESULTS FOR   | 2017-2018 |               | RESULTS FOR 2017-2018 |                           |                         |                                              |
| QUARTER       | NEW CLUB GOAL | NEW CLUBS | DROPPED CLUBS | QUARTER               | MEMBER GROWTH NET<br>GOAL | MEMBER GROWTH<br>ACTUAL | DROPPED MEMBERS ACTUAL (including transfers) |
| JULY/AUG/SEPT | 1             | 1         | 0             | JULY/AUG/SEPT         | 16                        | 28                      | 11                                           |
| OCT/NOV/DEC   | 1             | 1         | 0             | OCT/NOV/DEC           | 15                        | 36                      | 20                                           |
| JAN/FEB/MAR   | 1             | 0         | 0             | JAN/FEB/MAR           | 15                        | 8                       | 14                                           |
| APR/MAY/JUNE  | 0             | 0         | 0             | APR/MAY/JUNE          | -10                       | 0                       | 0                                            |

### GOALS AND ACTUAL MEMBERS CUMULATIVE

| DROPPED CLUBS: 0  DROPPED MEMBERS |         | 15 CLUBS OF 46 ADDED 1 OR MORE<br>NEW MEMBERS | GENDER DISTRIBUTION  MALE 661 (74.10%)  FEMALE 231 (25.90%)  Women Percentage Fiscal Year Goal: 30% |    |
|-----------------------------------|---------|-----------------------------------------------|-----------------------------------------------------------------------------------------------------|----|
| DECEASED                          | 5       | CLICK HERE FOR CUMULATIVE                     | TOTAL FAMILY UNIT MEMBERS                                                                           | 39 |
| CLUB CANCELLED OTHER              | 0<br>40 | MEMBERSHIP DATA                               | FAMILY MEMBERS PAYING HALF                                                                          | 21 |
| TOTAL                             | 45      |                                               | DUES                                                                                                |    |